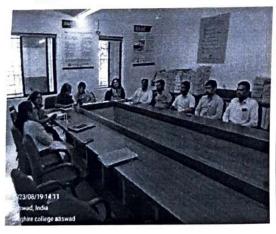

A Gender audit of college was conducted this year on 19/8/2023 wherein a committee comprising of Chairperson Prof. Dr. Lalita Kangude (Sanskar Mandir Sanstha's Arts and Commerce College, Warje Pune) and member Prof. Amrapali Aurangabadkar (Shri Siddhivinayak Mahila Mahavidhyalay, Karvenagar, Kothrud) visited the college. The committee interacted with the students and all the staff members; verified the documents and gave certain suggestions to the college.