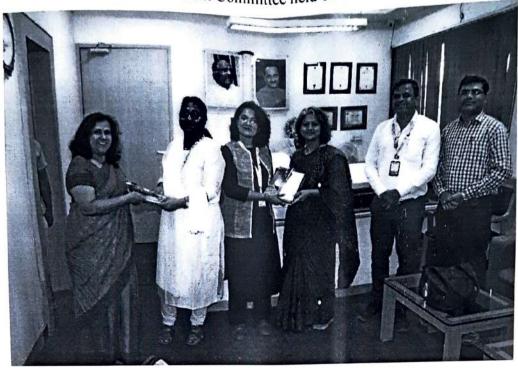

ICC Coordinator

Dr. B.S. Madbhavikar

Principal

PRINCIPAL Waghire College, Saswad, Tal. Purandar, Dist. Pune. Gender Audit Committee held on 19/8/2023

Felicitation of the Gender Audit Committee Chairman Prof. Dr. Lalita Kangude from Sanskar Mandir Sanstha's Arts and Commerce College, Warje Pune and member Prof. Amrapali Aurangabadkar from Shri Siddhivinayak Mahila Mahavidhyalay, Karvenagar, Kothrud by Gender Audit Coordinator Dr. V.V. Patankar and ICC Chairman Dr. B.S. Madbhavikar respectively.