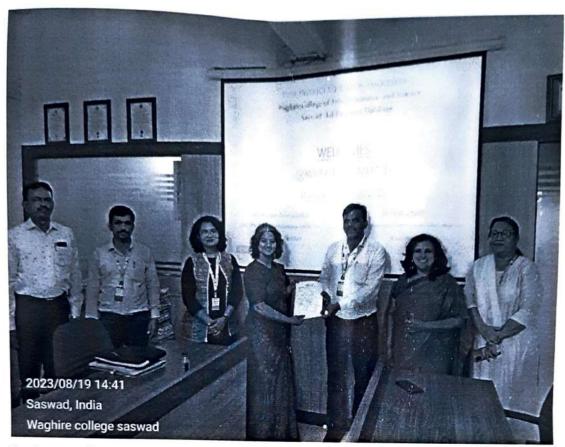

A Gender audit of college was conducted this year on 19/8/2023 wherein a committee comprising of Chairperson Prof. Dr. Lalita Kangude (Sanskar Mandir Sanstha's Arts and Commerce College, Warje Pune) and member Prof. Amrapali Aurangabadkar (Shri Siddhivinayak Mahila Mahavidhyalay, Karvenagar, Kothrud) visited the college. The committee interacted with the students and all the staff members; verified the documents and gave certain suggestions to the college.

ICC Coordinator

Dr. B.S. Madbhavikar

Principal

PRINCIPAL Waghire College, Saswad, Tal. Purandar, Dist. Pune. Gender Audit Committee held on 19/8/2023

Felicitation of the Gender Audit Committee Chairman Prof. Dr. Lalita Kangude from Sanskar Mandir Sanstha's Arts and Commerce College, Warje Pune and member Prof. Amrapali Aurangabadkar from Shri Siddhivinayak Mahila Mahavidhyalay, Karvenagar, Kothrud by Gender Audit Coordinator Dr. V.V. Patankar and ICC Chairman Dr. B.S. Madbhavikar respectively.