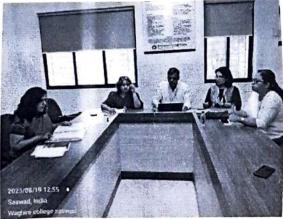

Verification of data with IQAC Committee members, ICC Chairman and Student Welfare Committee
Chairman

Handing over of the audit report and Suggestions to IQAC Co-ordinator Dr. Sanjay Zagade by the Gender Audit Committee Chairman Dr. Lalita Kangude